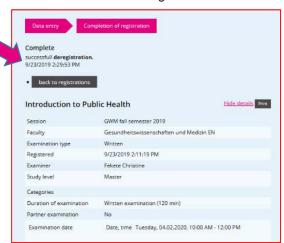

### Deregistration

1. In case you would like to withdraw your registration for an exam within the registration period, please go back to the overview of your "Academic achievements" and select the relevant module. Please scroll to the relevant course and click "Deregistration"

2. Confirm with «Logout»

3. You are now de-registered from the exam