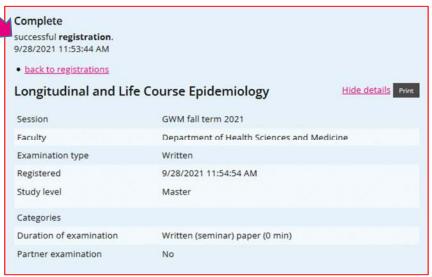

9. You are now registered for the exam

- 10. Please repeat this process for further exams
- 11. You can find an overview of all your exam registrations under "Examination"/ "Overview of registrations/ dates"

12. Please print your registrations as confirmation