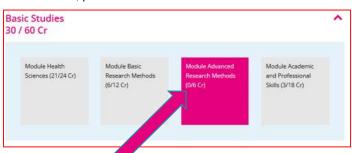

## 5. Please select the relevant course category

6. Then, please select the relevant module:

7. Please choose the relevant course from the dropdown menu "Course / examination" and click "Register"

8. Please click «Register» once more