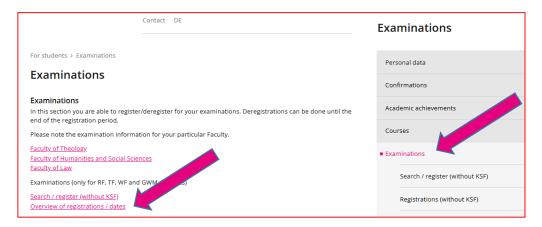

#### 4. Please select «Academic achievements»

## 5. Please select the relevant course category

6. Then, please select the relevant module:

7. Please choose the relevant course from the dropdown menu "Course / examination" and click "Register"

8. Please click «Register» once more