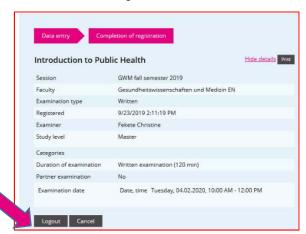

he relevant course category



6. Then, please select the relevant module:



7. Please choose the relevant course from the dropdown menu "Course / examination" and click "Register"



8. Please click «Register» once more



9. You are now registered for the exam



- 10. Please repeat this process for further exams
- 11. You can find an overview of all your exam registrations under "Examination"/ "Overview of registrations/ dates"



12. Please print your registrations as confirmation

### Deregistration

1. In case you would like to withdraw your registration for an exam within the registration period, please go back to the overview of your "Academic achievements" and select the relevant module. Please scroll to the relevant course and click "Deregistration"



2. Confirm with «Logout»



3. You are now de-registered from the exam



#### **Questions and contact**

For further information, please visit our <u>examinations website</u>.

For content-related questions, please contact the Study Center Health Sciences:

- masterhealth@unilu.ch
- > 041 229 59 59 | 041 229 59 65

For technical issues, please contact the Helpdesk IT:

- helpdesk@unilu.ch
- > 041 229 50 10