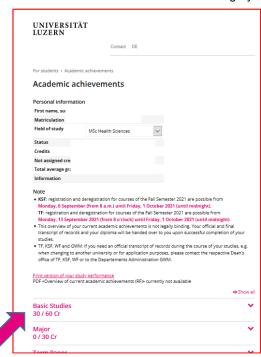

#### 4. Please select «Academic achievements»

## 5. Please select the relevant course category

6. Then, please select the relevant module:

7. Please choose the relevant course from the dropdown menu "Course / examination" and click "Register"

8. Please click «Register» once more