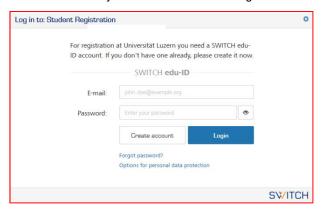

in courses at the GWM, please register for each course online via our e - learning platform moodle (<a href="https://elearning.hsm-unilu.ch">https://elearning.hsm-unilu.ch</a>).

If you wish to sit for the exam to earn ECTS and have the course listed on your Transcript of Records (ToR) you must register for each exam online via UniPortal (http://portal.unilu.ch) within the defined timeframe.

Please follow the instructions indicated below.

1. Registration via UNIPORTAL https://portal.unilu.ch



Clicking on "For students" it will open the login for the protected area for enrolled students.

2. Select «Universität Luzern»



FROHBURGSTRASSE 3 P.O.BOX 4466 6002 LUCERNE

T +41 41 229 59 59 | +41 41 229 59 65 masterhealth@unilu.ch www.unilu.ch

### 3. Please use your SWITCH edu-ID to log in



#### 4. Please select «Academic achievements»



## 5. Please select the relevant course category



6. Then, please select the relevant module:



7. Please choose the relevant course from the dropdown menu "Course / examination" and click "Register"



8. Please click «Register» once more



9. You are now registered for the exam



- 10. Please repeat this process for further exams
- 11. You can find an overview of all your exam registrations under "Examination"/ "Overview of registrations/ dates"



12. Please print your registrations as confirmation

### Deregistration

1. In case you would like to withdraw your registration for an exam within the registration period, please go back to the overview of your "Academic achievements" and select the relevant module. Please scroll to the