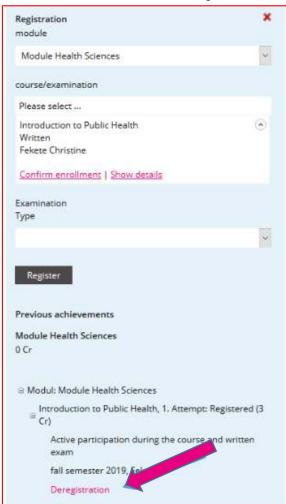

### Deregistration

1. In case you would like to withdraw your registration for an exam within the registration period, please go back to the overview of your "Academic achievements" and select the relevant module. Please scroll to the relevant course and click "Deregistration"