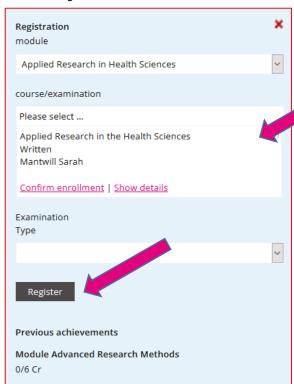

## 5. Please select the relevant course category

6. Then, please select the relevant module:

7. Please choose the relevant course from the dropdown menu "Course / examination" and click "Register"

8. Please click «Register» once more