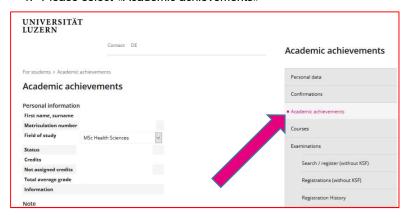

ourse online via our e - learning platform moodle (<a href="https://elearning.hsm-unilu.ch">https://elearning.hsm-unilu.ch</a>).

If you wish to sit for the exam to earn ECTS and have the course listed on your Transcript of Records (ToR) you must register for each exam online via UniPortal (http://portal.unilu.ch) within the defined timeframe.

Please follow the instructions indicated below.

1. Registration via UNIPORTAL https://portal.unilu.ch



Clicking on "For students" it will open the login for the protected area for enrolled students.

2. Select «Universität Luzern»



FROHBURGSTRASSE 3 P.O.BOX 4466 6002 LUCERNE

T +41 41 229 59 59 | +41 41 229 59 65 masterhealth@unilu.ch www.unilu.ch

### 3. Please use your SWITCH edu-ID to log in



#### 4. Please select «Academic achievements»



## 5. Please select the relevant course category



6. Then, please select the relevant module:



7. Please choose the relevant course from the dropdown menu "Course / examination" and click "Register"



8. Please click «Register» once more



9. You are now registered for the exam



- 10. Please repeat this process for further exams
- 11. You can find an overview of all your exam registrations under "Examination"/ "Overview of registrations/ dates"



12. Please print your registrations as confirmation

### Deregistration

1. In case you would like to withdraw your registration for an exam within the registration period, please go back to the overview of your "Academic achievements" and select the relevant module. Please scroll to the relevant course and click "Deregistration"



2.