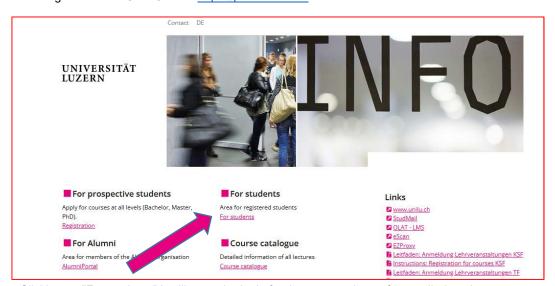

Please follow the instructions indicated below.

1. Registration via UNIPORTAL https://portal.unilu.ch

Clicking on "For students" it will open the login for the protected area for enrolled students.

2. Select «Universität Luzern»