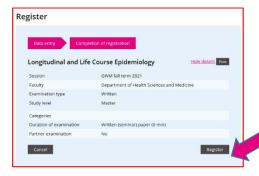

## 5. Please select the relevant course category

6. Then, please select the relevant module:

7. Please choose the relevant course from the dropdown menu "Course / examination" and click "Register"

8. Please click «Register» once more

9. You are now registered for the exam

- 10. Please repeat this process for further exams
- 11. You can find an overview of all your exam registrations under "Examination"/ "Overview of registrations/ dates"